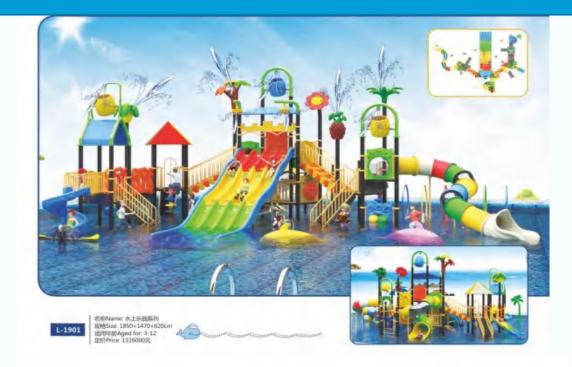

名称Name: 水上牙温系列 原相Size: 1850×1500×620cm 透用年齡Aged for 3-12 定的Price: 1416000元

儿童水上乐园大多都以多种颜色组合,并且没有攀岩、滑梯之类的。孩子 们可以通过这些颜色去认知更多的色彩,另外,像她是、海样、翠岩等都

(1) PULL PLANTAGE AND PROPERTY AND A SPECIAL SPECIAL

名的Name: 未上班的系列 以格Saze: 1780×1250×720cm 加用年前Aged for: 3-12 定价Price: 1800000元