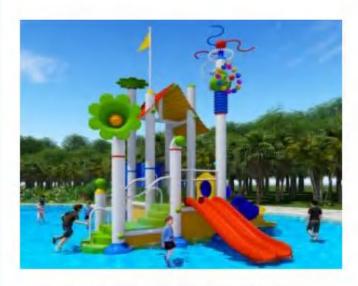

Water House, is a kind of comprehensive water recreation facilities integrating various water toys, water slides and themed landscapes, which can be divided into children's water house, adult water house and mixed water house according to the age level of visitors. According to the function can be divided into large medium and small water house;In addition, it can be divided according to different theme packaging styles, such as Hawaiian customs, Maya culture, Chinese local folk animation theme water house, etc.It is a cool water world for tourists to drink water and play together. It is a happy platform for discarding all rules of the game and happy interaction. It is suitable for couples, families, enterprises and other groups of tourists.

L-6505 Size:14x13x7.5m

L-6506 Size:17x13x8m

L-6507 Size:31x18x15m

L-6508 Size:25x25x12m

L-6509 Size:32 x 26 x 14 m

L-6510 Size:40 x 24 x 15 m

L-6507 Size:25\*18\*10m

L-6512 Size:31x28x12.5 m