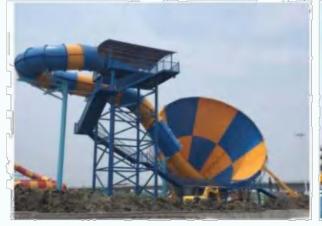

## **Big Tornado**

- Slide platform height:15.2m/18m
- Horn diameter:18m
- Slide diameter: 2.73m
- Slide position:2raft slide
- Projected floor area:45×42m
- Maximum passenger capacity:

480people/H

The big tornado winning the Golden Ticket Award-Best New Project of the international tourism industry, is the star of waterpark andmost popularwhyoung people, Rafts carying tourists slowly enter the closedchute from the plattorm higher than ten meters, under the action of gravity and water and in the dark, plunge into rapid falling suddenly form a turn in the dark In the fear of high-speed centrifugal weightlessness and amid coincidental cries, tourists on rafts, as flushed out of the closed darkchute, would suddenly see the outerworld. As rafts slow down, they slip to the bottom of the big tornado, then by the action of inertia, water and gravity, rise, sink and swing to the exit.