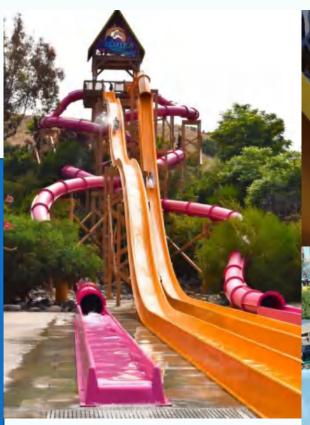

## **Big Tornado**

- Slide platform height:15.2m/18m
- Horn diameter:18m
- Slide diameter: 2.73m
- Slide position:2raft slide
- Projected floor area:45×42m
- Maximum passenger capacity:

480people/H

The big tornado winning the Golden Ticket Award-Best New Project of the international tourism industry, is the star of waterpark andmost popularwhyoung people, Rafts carying tourists slowly enter the closedchute from the plattorm higher than ten meters, under the action of gravity and water and in the dark, plunge into rapid falling suddenly form a turn in the dark In the fear of high-speed centrifugal weightlessness and amid coincidental cries, tourists on rafts, as flushed out of the closed darkchute, would suddenly see the outerworld. As rafts slow down, they slip to the bottom of the big tornado, then by the action of inertia, water and gravity, rise, sink and swing to the exit.

#### **Giant beast bowl**

- Slide platform height:12m
- Entrance closed spiral section: diameter 1.4m, length 40m
- Bowl diameter: 12.4m
- Closed outlet section: diameter 1.4m, length 16m
- Slide style: falling pool type
- Passenger capacity:360people/H,480people/H