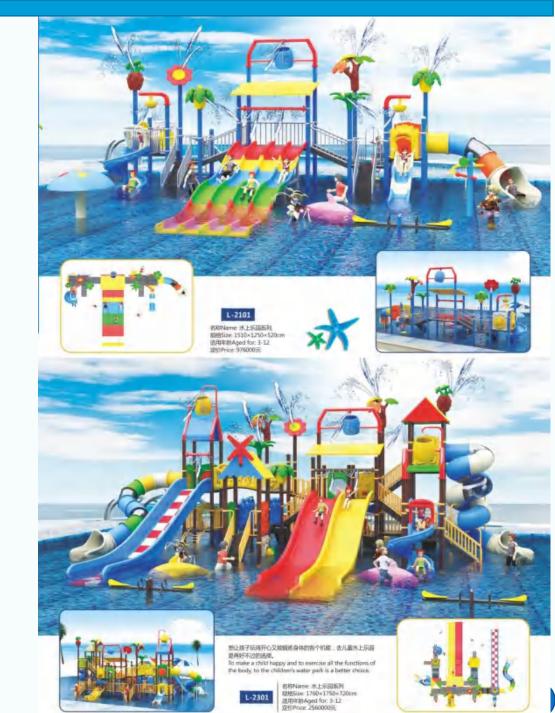

L-6513 Size:15x10x6.5m

L-6514 Size:46x43x21m

L-6515 Size:22x21x10.5m

L-6515 Size:23x15 x12m 19

名称Name: 水上乐园系列 規格Size: 2600×1630×700cm 适用年龄Aged for: 3-12 定价Price: 000000元

名称Name: 水上乐园系列 規格Size: 1700 x 1500 x 660cm 适用年龄Aged for: 3-12 定价Price: 000000元

想让孩子玩得开心又能锻炼你体的各个机能,去几量 水上示视是用好不过的选择。 To make a child happy and to exercise all the functions of the body, to the children's water park is a better choice.

名称\*Name: 永上乐品系列 原图Size: 2600×1200×620cm 语用年龄Aged for: 3-12 更价Price: 2700000元