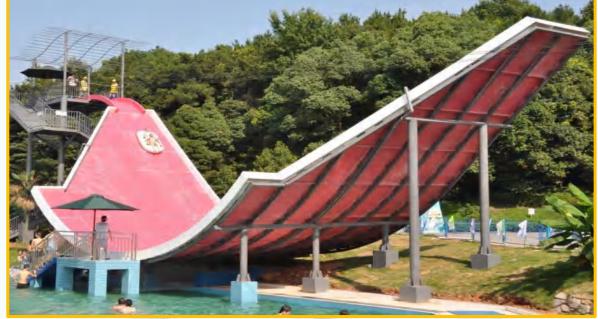

## **Big Tornado**

- Slide platform height:15.2m/18m
- Horn diameter:18m
- Slide diameter: 2.73m
- Slide position:2raft slide
- Projected floor area:45×42m
- Maximum passenger capacity:

480people/H

The big tornado winning the Golden Ticket Award-Best New Project of the international tourism industry, is the star of waterpark andmost popularwhyoung people, Rafts carying tourists slowly enter the closedchute from the plattorm higher than ten meters, under the action of gravity and water and in the dark, plunge into rapid falling suddenly form a turn in the dark In the fear of high-speed centrifugal weightlessness and amid coincidental cries, tourists on rafts, as flushed out of the closed darkchute, would suddenly see the outerworld. As rafts slow down, they slip to the bottom of the big tornado, then by the action of inertia, water and gravity, rise, sink and swing to the exit.