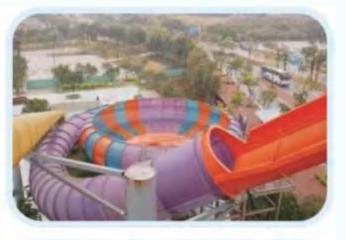

## **Rainbow octopus Slide**

- Slide platform height:15m,Customized
- Slide width: 0.65m
- Slide length: Customized
- Slide people:1people/lane
- Lanes quantity:2~8lanes
- Passenger capacity:360people/H

Rainbow (Octopus) Racing slide is a competitive slide popular with young people and a must at water park The eye; The slides are divided into 2 to 8 slides for multiple people

The slide pad carries visitors flying at high speed on the undulating slide, straight

Take the Mercedes dive, accelerate into the pool, enjoy the wind and lightning

The thrill of competition. It gives visitors the thrill of a headfirst slide; The excellent nature of the competition creates a super attraction and popular gathering, visitors can enjoy "head to head, side by side" dive fun.

The scoring device enhances interactive experience and adds value to management

Service platform; The end of slide can store water buffer, without falling pool, or set falling pool, increase the fun of falling water.