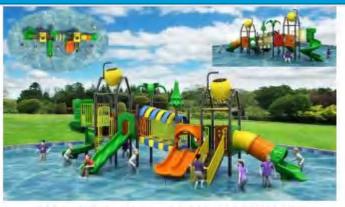

Water House, is a kind of comprehensive water recreation facilities integrating various water toys, water slides and themed landscapes, which can be divided into children's water house, adult water house and mixed water house according to the age level of visitors. According to the function can be divided into large medium and small water house;In addition, it can be divided according to different theme packaging styles, such as Hawaiian customs, Maya culture, Chinese local folk animation theme water house, etc.It is a cool water world for tourists to drink water and play together. It is a happy platform for discarding all rules of the game and happy interaction. It is suitable for couples, families, enterprises and other groups of tourists.

L-6513 Size:15x10x6.5m

L-6514 Size:46x43x21m

L-6515 Size:22x21x10.5m

L-6515 Size:23x15 x12m 19

名称Name: 水上乐园系列 規格Size: 2600×1630×700cm 适用年龄Aged for: 3-12 定价Price: 000000元

名称Name: 水上乐园系列 規格Size: 1700 x 1500 x 660cm 适用年龄Aged for: 3-12 定价Price: 000000元