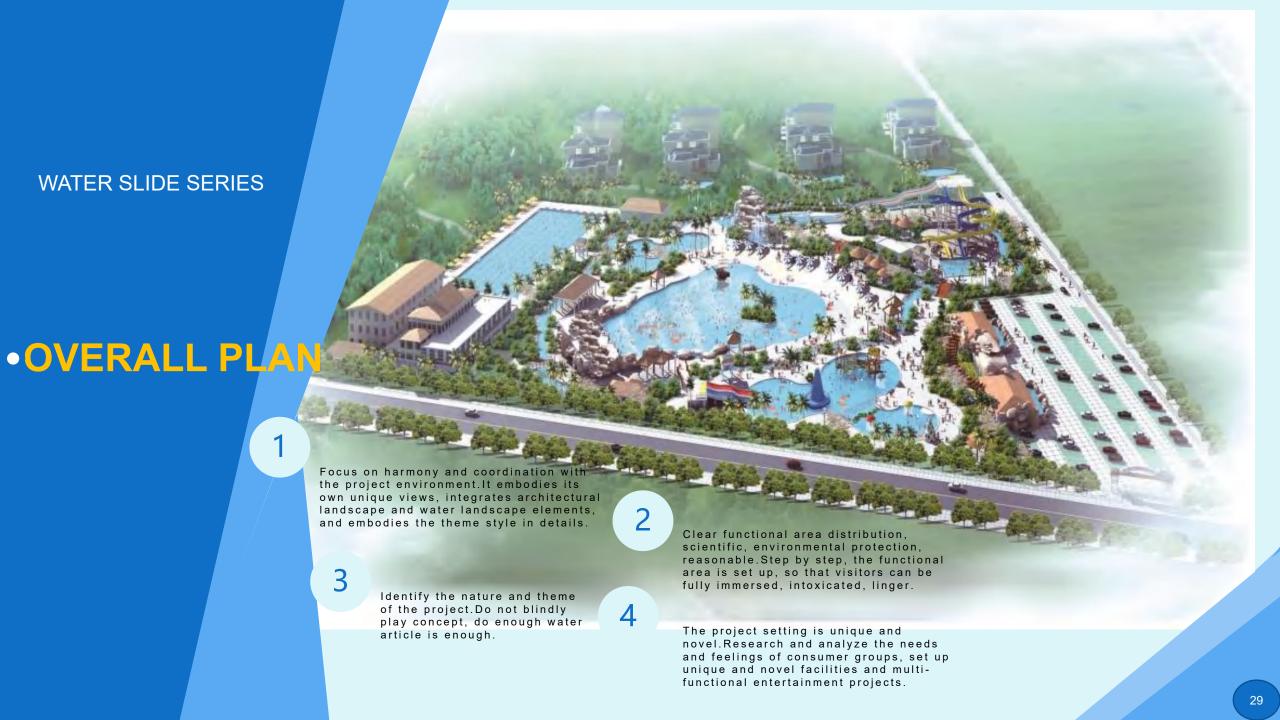

### **Small horn slide**

- Slide platform height:3.8m
- Horn diameter:5.8m
- Slide length:23m
- Slide position:2raft slide

Small horn specially designed for children (2 styles), small chongtian slide, children due to height Reason can't play big water park equipment. A special set

The plan is completely suitable for children to play the "small horn", the same experience to challenge the joy.

## **Big Tornado**

- Slide platform height:15.2m/18m
- Horn diameter:18m
- Slide diameter: 2.73m
- Slide position:2raft slide
- Projected floor area:45×42m
- Maximum passenger capacity:

480people/H

The big tornado winning the Golden Ticket Award-Best New Project of the international tourism industry, is the star of waterpark andmost popularwhyoung people, Rafts carying tourists slowly enter the closedchute from the plattorm higher than ten meters, under the action of gravity and water and in the dark, plunge into rapid falling suddenly form a turn in the dark In the fear of high-speed centrifugal weightlessness and amid coincidental cries, tourists on rafts, as flushed out of the closed darkchute, would suddenly see the outerworld. As rafts slow down, they slip to the bottom of the big tornado, then by the action of inertia, water and gravity, rise, sink and swing to the exit.