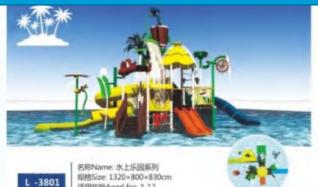

L -3703

名称Name: 水上乐园系列 規格Size: 2000×1270×660cm 适用年龄Aged for: 3-12 定价Price: 456000元

L -3704

名称Name: 水上乐园系列 規格Size: 1660×1250×800cm 适用年龄Aged for: 3-12 定价Price: 000000元

适用年龄Aged for: 3-12 定价Price: 000000元

名称Name: 水上乐园系列 规格Size: 1430×1000×830cm L -3802 适用年龄Aged for: 3-12 定价Price: 000000元