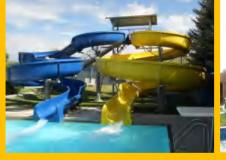

# Spiral Slide (open,closed)

- Slide platform height:Customized
- Slide width:0.85m-1.5m
- Slide length: Customized
- Slide people:1/2people/lane
- Passenger capacity:120-240people/H

The spiral slide is a classic slide for fast passenger flow in the water park. It is a must for both spatial vision and amusement experience. Visitors slide in the spiral slide, experience transparency, light, black hole, open slide winding crisscross and the change of time and space. Spiral bend can be customized according to customer site and unique characteristics.