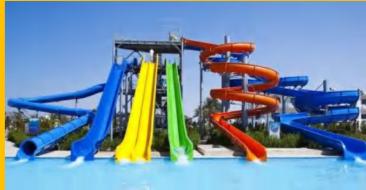

## **High speed Slide**

- Slide platform height:9m,13m,15m,Customized
- Slide width:0.85m
- Slide length: Customized
- Slide people:1people/lane
- Passenger capacity:180people/H

The high speed slide is designed by the daresouls of the water park to push themselves to the limit. Without MATS, visitors slide straight and cling to each other at seven meters per second With an almost vertical slide, visitors can experience a real plunge In, the feeling of splashing. Whether you experience it yourself or the view around you Everyone was overwhelmed by its surprise.

# Spiral Slide (open,closed)

- Slide platform height:Customized
- Slide width:0.85m-1.5m
- Slide length: Customized
- Slide people:1/2people/lane
- Passenger capacity:120-240people/H

The spiral slide is a classic slide for fast passenger flow in the water park. It is a must for both spatial vision and amusement experience. Visitors slide in the spiral slide, experience transparency, light, black hole, open slide winding crisscross and the change of time and space. Spiral bend can be customized according to customer site and unique characteristics.