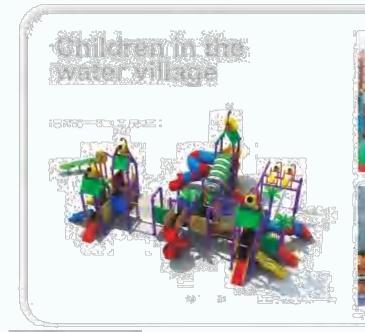

名称Name: 水上牙温系列 原相Size: 1850×1500×620cm 透用年齡Aged for 3-12 定的Price: 1416000元

儿童水上乐园大多都以多种颜色组合,并且没有攀岩、滑梯之类的。孩子 们可以通过这些颜色去认知更多的色彩,另外,像她是、海样、翠岩等都

(1) PULL PLANTAGE AND PROPERTY AND A SPECIAL SPECIAL

名的Name: 未上班的系列 以格Saze: 1780×1250×720cm 加用年前Aged for: 3-12 定价Price: 1800000元

想让孩子玩得开心又能锻炼你体的各个机能,去几量 水上示视是用好不过的选择。 To make a child happy and to exercise all the functions of the body, to the children's water park is a better choice.

名称\*Name: 永上乐品系列 原图Size: 2600×1200×620cm 语用年龄Aged for: 3-12 更价Price: 2700000元