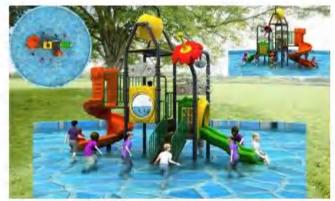

Water House, is a kind of comprehensive water recreation facilities integrating various water toys, water slides and themed landscapes, which can be divided into children's water house, adult water house and mixed water house according to the age level of visitors. According to the function can be divided into large medium and small water house;In addition, it can be divided according to different theme packaging styles, such as Hawaiian customs, Maya culture, Chinese local folk animation theme water house, etc.It is a cool water world for tourists to drink water and play together. It is a happy platform for discarding all rules of the game and happy interaction. It is suitable for couples, families, enterprises and other groups of tourists.

L -3703

名称Name: 水上乐园系列 規格Size: 2000×1270×660cm 适用年龄Aged for: 3-12 定价Price: 456000元

L -3704

名称Name: 水上乐园系列 規格Size: 1660×1250×800cm 适用年龄Aged for: 3-12 定价Price: 000000元

适用年龄Aged for: 3-12 定价Price: 000000元

名称Name: 水上乐园系列 规格Size: 1430×1000×830cm L -3802 适用年龄Aged for: 3-12 定价Price: 000000元