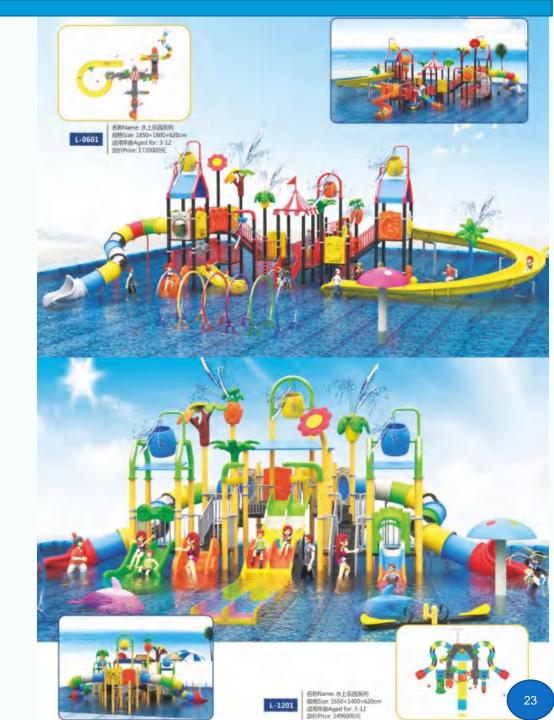

名称Name: 水上牙温系列 原相Size: 1850×1500×620cm 透用年齡Aged for 3-12 定的Price: 1416000元

儿童水上乐园大多都以多种颜色组合,并且没有攀岩、滑梯之类的。孩子 们可以通过这些颜色去认知更多的色彩,另外,像她是、海样、翠岩等都

(1) PULL PLANTAGE AND PROPERTY AND A SPECIAL SPECIAL

名的Name: 未上班的系列 以格Saze: 1780×1250×720cm 加用年前Aged for: 3-12 定价Price: 1800000元