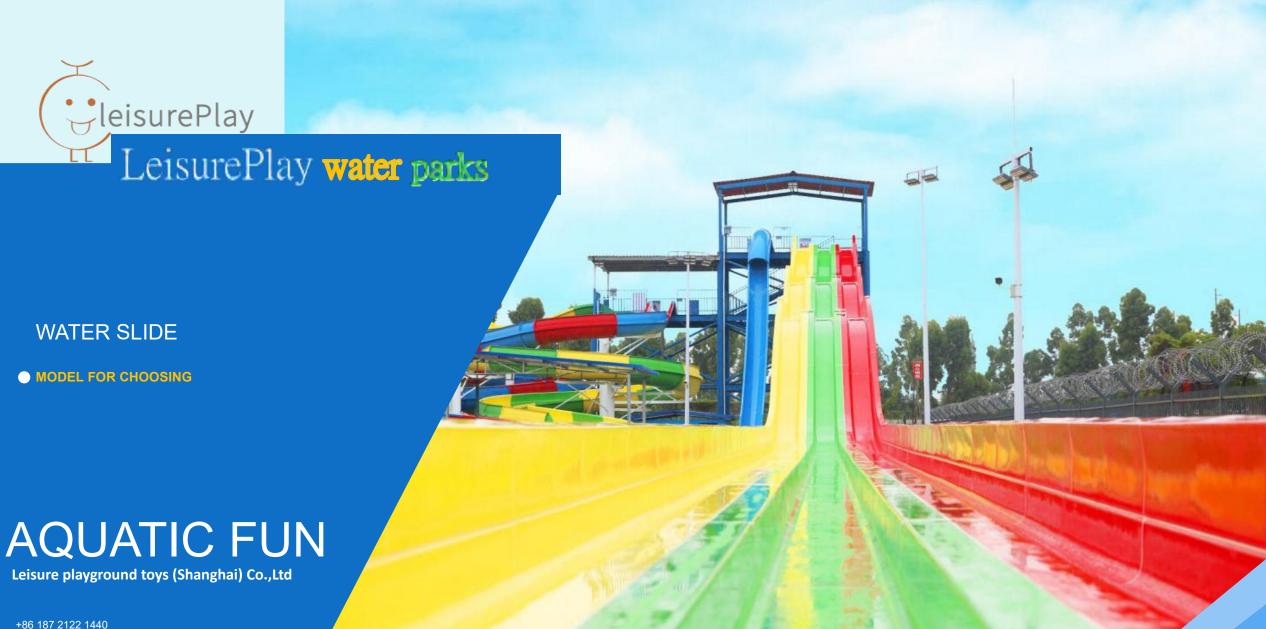

+86 187 2122 1440 / +86 150 0065 1436 / https://www.leisureplay-te

+86 187 2122 1440 leisureplay@leisure-playground.com

No.168, Dongshe road, Songjiang district, ShangHai 201600, PR China

Leisure Playground equipment toys (Shanghai) Co.,Ltd is located in Songjiang industrial park, Shanghai,China. It is a comprehensive enterprises which combines R&d,design, manufacture, sale, installation, service together, produce outdoor playground equipment and water park equipment. The company manufactures different types of fiberglass water slides, with a large selection of styles, shapes, sizes and colors available, providing high-quality equipment for all kinds of water parks.

## **Big Tornado**

- Slide platform height:15.2m/18m
- Horn diameter:18m
- Slide diameter: 2.73m
- Slide position:2raft slide
- Projected floor area:45×42m
- Maximum passenger capacity:

480people/H

The big tornado winning the Golden Ticket Award-Best New Project of the international tourism industry, is the star of waterpark andmost popularwhyoung people, Rafts carying tourists slowly enter the closedchute from the plattorm higher than ten meters, under the action of gravity and water and in the dark, plunge into rapid falling suddenly form a turn in the dark In the fear of high-speed centrifugal weightlessness and amid coincidental cries, tourists on rafts, as flushed out of the closed darkchute, would suddenly see the outerworld. As rafts slow down, they slip to the bottom of the big tornado, then by the action of inertia, water and gravity, rise, sink and swing to the exit.