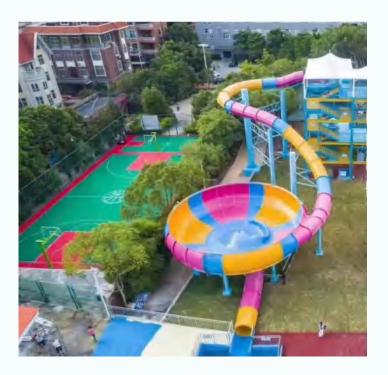

### **Boomerango Slide**

- Slide platform height:9m/12m/18m
- Cyclotron section width:3.5m/5.2m/7.5m/10m
- Slide accelerating diameter:1.4m/2.73m
- Projected floor area:46×17m(55x25m)
- Slide people:2people/raft,4people/raft
- Passenger capacity:360people/H,480people/H

One of the star attractions of the water park is the Boomerango Slide, which is most popular with families.swim Passengers take rafts from a platform more than ten meters high Gently enter the slide under the action of gravity and current down, began to speed down, in the screams of the skin. The raft passes through the bottom and comes up at high speed 90 right angles of the subduction surface, and then repeated by gravity up and down, the raft spins freely at the same time, three dynamic experience of Dimension is unprecedented.