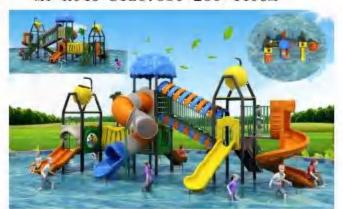

Water House, is a kind of comprehensive water recreation facilities integrating various water toys, water slides and themed landscapes, which can be divided into children's water house, adult water house and mixed water house according to the age level of visitors. According to the function can be divided into large medium and small water house;In addition, it can be divided according to different theme packaging styles, such as Hawaiian customs, Maya culture, Chinese local folk animation theme water house, etc.It is a cool water world for tourists to drink water and play together. It is a happy platform for discarding all rules of the game and happy interaction. It is suitable for couples, families, enterprises and other groups of tourists.