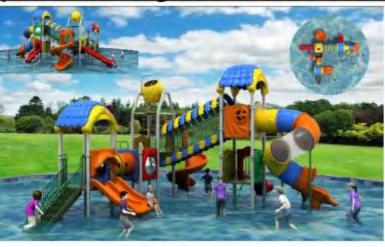

Water House, is a kind of comprehensive water recreation facilities integrating various water toys, water slides and themed landscapes, which can be divided into children's water house, adult water house and mixed water house according to the age level of visitors. According to the function can be divided into large medium and small water house;In addition, it can be divided according to different theme packaging styles, such as Hawaiian customs, Maya culture, Chinese local folk animation theme water house, etc.It is a cool water world for tourists to drink water and play together. It is a happy platform for discarding all rules of the game and happy interaction. It is suitable for couples, families, enterprises and other groups of tourists.

L-6505 Size:14x13x7.5m

L-6506 Size:17x13x8m

L-6507 Size:31x18x15m

L-6508 Size:25x25x12m

L-6509 Size:32 x 26 x 14 m

L-6510 Size:40 x 24 x 15 m

L-6507 Size:25\*18\*10m

L-6512 Size:31x28x12.5 m

L-6513 Size:15x10x6.5m

L-6514 Size:46x43x21m

L-6515 Size:22x21x10.5m

L-6515 Size:23x15 x12m 19

名称Name: 水上乐园系列 規格Size: 2600×1630×700cm 适用年龄Aged for: 3-12 定价Price: 000000元

名称Name: 水上乐园系列 規格Size: 1700 x 1500 x 660cm 适用年龄Aged for: 3-12 定价Price: 000000元