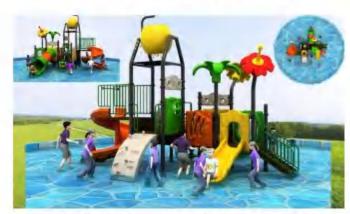

Water House, is a kind of comprehensive water recreation facilities integrating various water toys, water slides and themed landscapes, which can be divided into children's water house, adult water house and mixed water house according to the age level of visitors. According to the function can be divided into large medium and small water house;In addition, it can be divided according to different theme packaging styles, such as Hawaiian customs, Maya culture, Chinese local folk animation theme water house, etc.It is a cool water world for tourists to drink water and play together. It is a happy platform for discarding all rules of the game and happy interaction. It is suitable for couples, families, enterprises and other groups of tourists.

L -3703

名称Name: 水上乐园系列 規格Size: 2000×1270×660cm 适用年龄Aged for: 3-12 定价Price: 456000元

L -3704

名称Name: 水上乐园系列 規格Size: 1660×1250×800cm 适用年龄Aged for: 3-12 定价Price: 000000元

适用年龄Aged for: 3-12 定价Price: 000000元

名称Name: 水上乐园系列 规格Size: 1430×1000×830cm L -3802 适用年龄Aged for: 3-12 定价Price: 000000元