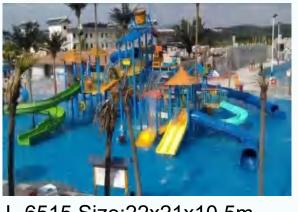

L-6513 Size:15x10x6.5m

L-6514 Size:46x43x21m

L-6515 Size:22x21x10.5m

L-6515 Size:23x15 x12m 19

名称Name: 水上乐园系列 規格Size: 2600×1630×700cm 适用年龄Aged for: 3-12 定价Price: 000000元

名称Name: 水上乐园系列 規格Size: 1700 x 1500 x 660cm 适用年龄Aged for: 3-12 定价Price: 000000元