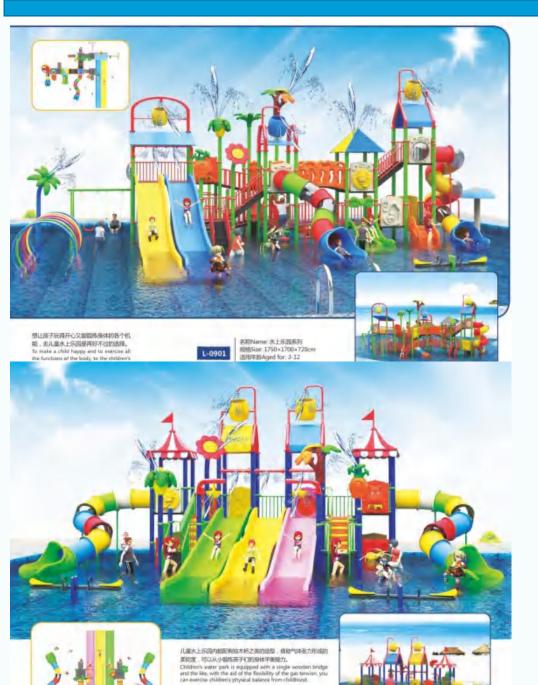

L -3803

名称Name: 水上乐园系列 规格Size: 1660×850×765cm 适用年龄Aged for: 3-12 定价Price: 000000元

名称Name: 水上乐园系列 规格Size: 950×910×760cm 适用年龄Aged for: 3-12 定价Price: 000000元

名称Name: 水上外回条列 加売Sine: I750+1700+720cm 加州中部Aged for: 3-12 加冷nce: 220000元

想让孩子玩得开心又能锻炼你体的各个机能,去几量 水上示视是用好不过的选择。 To make a child happy and to exercise all the functions of the body, to the children's water park is a better choice.

名称\*Name: 永上乐品系列 原图Size: 2600×1200×620cm 语用年龄Aged for: 3-12 更价Price: 2700000元