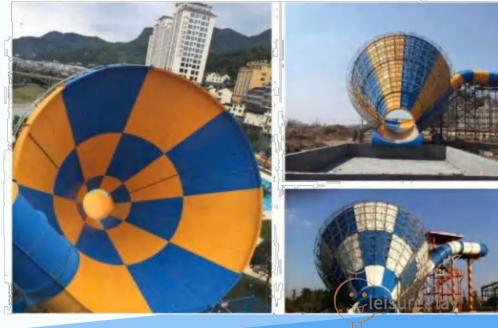

#### **Giant beast bowl**

- Slide platform height:12m
- Entrance closed spiral section: diameter 1.4m, length 40m
- Bowl diameter: 12.4m
- Closed outlet section: diameter 1.4m, length 16m
- Slide style: falling pool type
- Passenger capacity:360people/H,480people/H