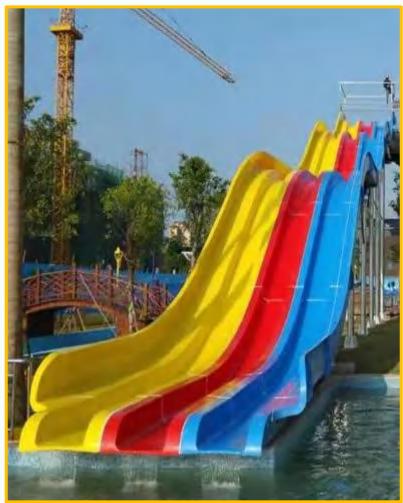

#### **Rainbow Slide**

- Slide platform height:Customized
- Slide width:0.96m/lane
- Slide length: Customized
- Slide people:1people/lane
- Lanes quantity:2~6lanes
- Passenger capacity:360people/H