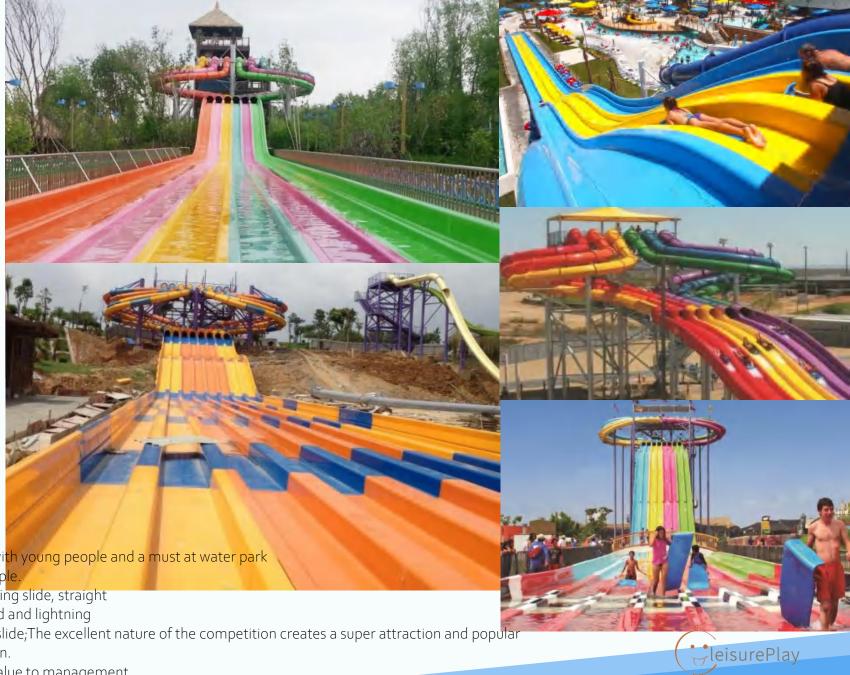

## **Rainbow octopus Slide**

- Slide platform height:15m,Customized
- Slide width: 0.65m
- Slide length: Customized
- Slide people:1people/lane
- Lanes quantity:2~8lanes
- Passenger capacity:360people/H

Rainbow (Octopus) Racing slide is a competitive slide popular with young people and a must at water park The eye; The slides are divided into 2 to 8 slides for multiple people

The slide pad carries visitors flying at high speed on the undulating slide, straight

Take the Mercedes dive, accelerate into the pool, enjoy the wind and lightning

The thrill of competition. It gives visitors the thrill of a headfirst slide; The excellent nature of the competition creates a super attraction and popular gathering, visitors can enjoy "head to head, side by side" dive fun.

The scoring device enhances interactive experience and adds value to management

Service platform; The end of slide can store water buffer, without falling pool, or set falling pool, increase the fun of falling water.