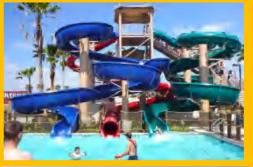

# Spiral Slide (open,closed)

- Slide platform height:Customized
- Slide width:0.85m-1.5m
- Slide length: Customized
- Slide people:1/2people/lane
- Passenger capacity:120-240people/H

The spiral slide is a classic slide for fast passenger flow in the water park. It is a must for both spatial vision and amusement experience. Visitors slide in the spiral slide, experience transparency, light, black hole, open slide winding crisscross and the change of time and space. Spiral bend can be customized according to customer site and unique characteristics.