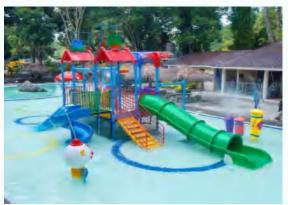

Water House, is a kind of comprehensive water recreation facilities integrating various water toys, water slides and themed landscapes, which can be divided into children's water house, adult water house and mixed water house according to the age level of visitors. According to the function can be divided into large medium and small water house;In addition, it can be divided according to different theme packaging styles, such as Hawaiian customs, Maya culture, Chinese local folk animation theme water house, etc.It is a cool water world for tourists to drink water and play together. It is a happy platform for discarding all rules of the game and happy interaction. It is suitable for couples, families, enterprises and other groups of tourists.

L-6505 Size:14x13x7.5m

L-6506 Size:17x13x8m

L-6507 Size:31x18x15m

L-6508 Size:25x25x12m

L-6509 Size:32 x 26 x 14 m

L-6510 Size:40 x 24 x 15 m

L-6507 Size:25\*18\*10m

L-6512 Size:31x28x12.5 m

L-6513 Size:15x10x6.5m

L-6514 Size:46x43x21m

L-6515 Size:22x21x10.5m

L-6515 Size:23x15 x12m 19

名称Name: 水上乐园系列 規格Size: 2600×1630×700cm 适用年龄Aged for: 3-12 定价Price: 000000元

名称Name: 水上乐园系列 規格Size: 1700 x 1500 x 660cm 适用年龄Aged for: 3-12 定价Price: 000000元