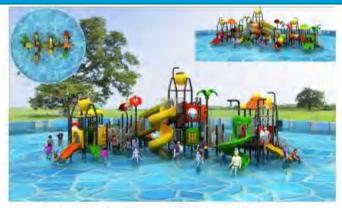

Water House, is a kind of comprehensive water recreation facilities integrating various water toys, water slides and themed landscapes, which can be divided into children's water house, adult water house and mixed water house according to the age level of visitors. According to the function can be divided into large medium and small water house;In addition, it can be divided according to different theme packaging styles, such as Hawaiian customs, Maya culture, Chinese local folk animation theme water house, etc.It is a cool water world for tourists to drink water and play together. It is a happy platform for discarding all rules of the game and happy interaction. It is suitable for couples, families, enterprises and other groups of tourists.

L-6505 Size:14x13x7.5m

L-6506 Size:17x13x8m

L-6507 Size:31x18x15m

L-6508 Size:25x25x12m

L-6509 Size:32 x 26 x 14 m

L-6510 Size:40 x 24 x 15 m

L-6507 Size:25\*18\*10m

L-6512 Size:31x28x12.5 m