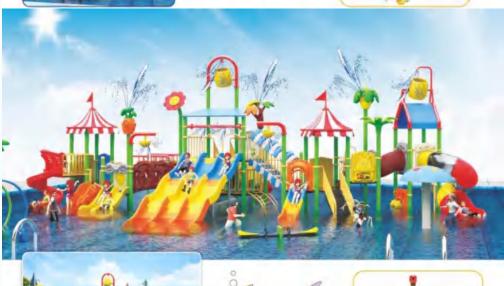

名称Name: 水上多圆系列 原序Size: 2280 x 1920 x 620cm 這兩年虧Aged for: 3-12 實的Price: 3200000元

MT-21 Size: 62\*260CM

MT-22 Size: 705\*420\*570CM

MT-23 Size: 555\*420\*570CM

MT-24 Size: 840\*680\*660CM

MT-25 Size: 785\*705\*570CM