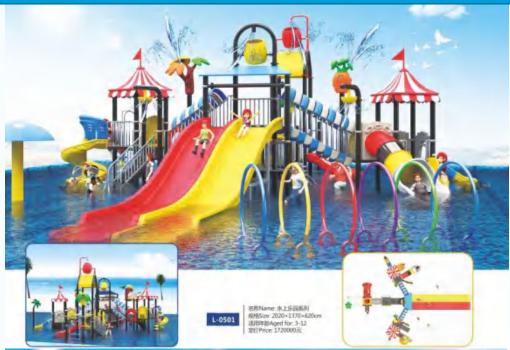

想让孩子玩得开心又则服练身体的各个抗能,去几意

かしまっていますの文庫を配合されてディリル、エルル 大工作品を用すてに対します。 To make a child happy and to exercise all the functions of the body, to the children's water park is a better choice.

| 名称Name: 水上年間県列 | 部外Size: 3060×1970×620cm | 油明部Aged for: 3-12 | 電价Price: 3380000元