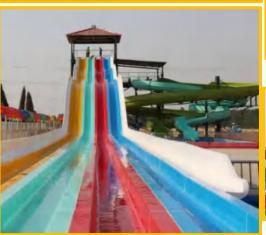

Rainbow (Octopus) Racing slide is a competitive slide popular with young people and a must at water park The eye; The slides are divided into 2 to 8 slides for multiple people

The slide pad carries visitors flying at high speed on the undulating slide, straight

Take the Mercedes dive, accelerate into the pool, enjoy the wind and lightning

The thrill of competition. It gives visitors the thrill of a headfirst slide; The excellent nature of the competition creates a super attraction and popular gathering, visitors can enjoy "head to head, side by side" dive fun.

The scoring device enhances interactive experience and adds value to management

Service platform; The end of slide can store water buffer, without falling pool, or set falling pool, increase the fun of falling water.