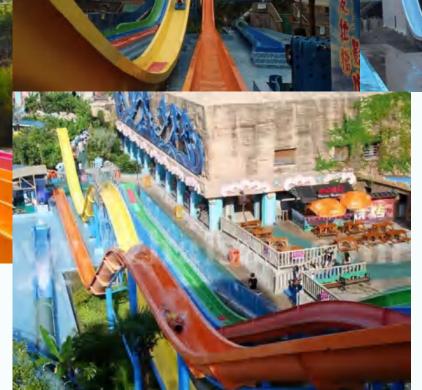

## **Rainbow octopus Slide**

- Slide platform height:15m,Customized
- Slide width: 0.65m
- Slide length: Customized
- Slide people:1people/lane
- Lanes quantity:2~8lanes
- Passenger capacity:360people/H

Rainbow (Octopus) Racing slide is a competitive slide popular with young people and a must at water park The eye; The slides are divided into 2 to 8 slides for multiple people

The slide pad carries visitors flying at high speed on the undulating slide, straight

Take the Mercedes dive, accelerate into the pool, enjoy the wind and lightning

The thrill of competition. It gives visitors the thrill of a headfirst slide; The excellent nature of the competition creates a super attraction and popular gathering, visitors can enjoy "head to head, side by side" dive fun.

The scoring device enhances interactive experience and adds value to management

Service platform; The end of slide can store water buffer, without falling pool, or set falling pool, increase the fun of falling water.