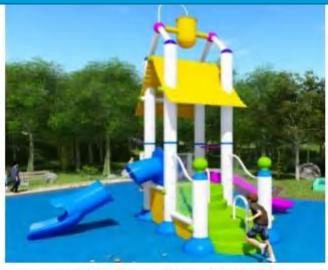

## Water house-A, LLDPE engineering plastic + hot galvanized steel material

MT-H022 Size: 1300\*780\*510CM

MT-H023 Size:960\*920\*570CM

MT-H024 Size: 660\*650\*450CM

MT-H025 Size: 1000\*580\*450CM

MT-H026 Size: 500\*350\*400CM