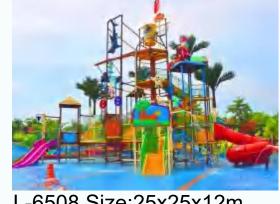

Water House, is a kind of comprehensive water recreation facilities integrating various water toys, water slides and themed landscapes, which can be divided into children's water house, adult water house and mixed water house according to the age level of visitors. According to the function can be divided into large medium and small water house;In addition, it can be divided according to different theme packaging styles, such as Hawaiian customs, Maya culture, Chinese local folk animation theme water house, etc.It is a cool water world for tourists to drink water and play together. It is a happy platform for discarding all rules of the game and happy interaction. It is suitable for couples, families, enterprises and other groups of tourists.

L-6505 Size:14x13x7.5m

L-6506 Size:17x13x8m

L-6507 Size:31x18x15m

L-6508 Size:25x25x12m

L-6509 Size:32 x 26 x 14 m

L-6510 Size:40 x 24 x 15 m

L-6507 Size:25\*18\*10m

L-6512 Size:31x28x12.5 m