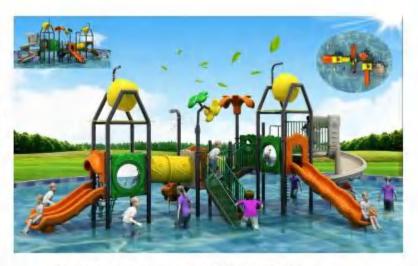

Water House, is a kind of comprehensive water recreation facilities integrating various water toys, water slides and themed landscapes, which can be divided into children's water house, adult water house and mixed water house according to the age level of visitors. According to the function can be divided into large medium and small water house;In addition, it can be divided according to different theme packaging styles, such as Hawaiian customs, Maya culture, Chinese local folk animation theme water house, etc.It is a cool water world for tourists to drink water and play together. It is a happy platform for discarding all rules of the game and happy interaction. It is suitable for couples, families, enterprises and other groups of tourists.

L-6505 Size:14x13x7.5m

L-6506 Size:17x13x8m

L-6507 Size:31x18x15m

L-6508 Size:25x25x12m

L-6509 Size:32 x 26 x 14 m

L-6510 Size:40 x 24 x 15 m

L-6507 Size:25\*18\*10m

L-6512 Size:31x28x12.5 m