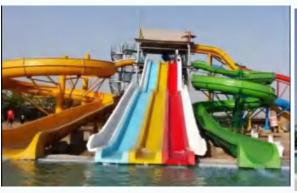

#### **Rainbow Slide**

- Slide platform height:Customized
- Slide width:0.96m/lane
- Slide length: Customized
- Slide people:1people/lane
- Lanes quantity:2~6lanes
- Passenger capacity:360people/H

## **Family Fun Slide**

- Slide platform height:Customized
- Slide width:1.8m
- Slide length: Customized
- Slide people:1-2people/lane
- Passengercapacity:300people/H