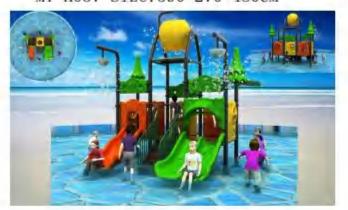

Water House, is a kind of comprehensive water recreation facilities integrating various water toys, water slides and themed landscapes, which can be divided into children's water house, adult water house and mixed water house according to the age level of visitors. According to the function can be divided into large medium and small water house;In addition, it can be divided according to different theme packaging styles, such as Hawaiian customs, Maya culture, Chinese local folk animation theme water house, etc.It is a cool water world for tourists to drink water and play together. It is a happy platform for discarding all rules of the game and happy interaction. It is suitable for couples, families, enterprises and other groups of tourists.

L-6513 Size:15x10x6.5m

L-6514 Size:46x43x21m

L-6515 Size:22x21x10.5m

L-6515 Size:23x15 x12m 19

名称Name: 水上乐园系列 規格Size: 2600×1630×700cm 适用年龄Aged for: 3-12 定价Price: 000000元

名称Name: 水上乐园系列 規格Size: 1700 x 1500 x 660cm 适用年龄Aged for: 3-12 定价Price: 000000元