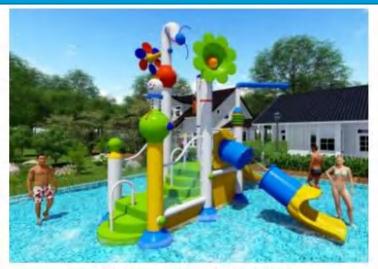

Water House, is a kind of comprehensive water recreation facilities integrating various water toys, water slides and themed landscapes, which can be divided into children's water house, adult water house and mixed water house according to the age level of visitors. According to the function can be divided into large medium and small water house;In addition, it can be divided according to different theme packaging styles, such as Hawaiian customs, Maya culture, Chinese local folk animation theme water house, etc.It is a cool water world for tourists to drink water and play together. It is a happy platform for discarding all rules of the game and happy interaction. It is suitable for couples, families, enterprises and other groups of tourists.

L-6505 Size:14x13x7.5m

L-6506 Size:17x13x8m

L-6507 Size:31x18x15m

L-6508 Size:25x25x12m

L-6509 Size:32 x 26 x 14 m

L-6510 Size:40 x 24 x 15 m

L-6507 Size:25\*18\*10m

L-6512 Size:31x28x12.5 m