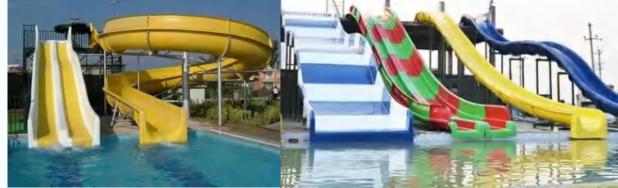

# Spiral Slide (open,closed)

- Slide platform height:Customized
- Slide width:0.85m-1.5m
- Slide length: Customized
- Slide people:1/2people/lane
- Passenger capacity:120-240people/H

The spiral slide is a classic slide for fast passenger flow in the water park. It is a must for both spatial vision and amusement experience. Visitors slide in the spiral slide, experience transparency, light, black hole, open slide winding crisscross and the change of time and space. Spiral bend can be customized according to customer site and unique characteristics.