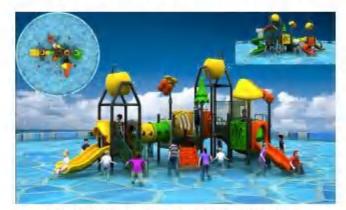

Water House, is a kind of comprehensive water recreation facilities integrating various water toys, water slides and themed landscapes, which can be divided into children's water house, adult water house and mixed water house according to the age level of visitors. According to the function can be divided into large medium and small water house;In addition, it can be divided according to different theme packaging styles, such as Hawaiian customs, Maya culture, Chinese local folk animation theme water house, etc.It is a cool water world for tourists to drink water and play together. It is a happy platform for discarding all rules of the game and happy interaction. It is suitable for couples, families, enterprises and other groups of tourists.

L-6505 Size:14x13x7.5m

L-6506 Size:17x13x8m

L-6507 Size:31x18x15m

L-6508 Size:25x25x12m

L-6509 Size:32 x 26 x 14 m

L-6510 Size:40 x 24 x 15 m

L-6507 Size:25\*18\*10m

L-6512 Size:31x28x12.5 m