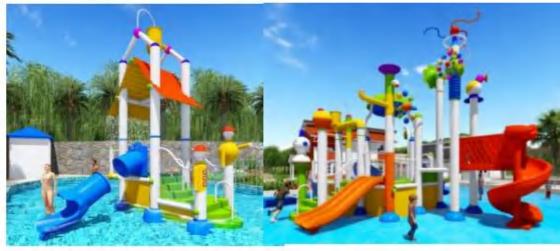

Water House, is a kind of comprehensive water recreation facilities integrating various water toys, water slides and themed landscapes, which can be divided into children's water house, adult water house and mixed water house according to the age level of visitors. According to the function can be divided into large medium and small water house;In addition, it can be divided according to different theme packaging styles, such as Hawaiian customs, Maya culture, Chinese local folk animation theme water house, etc.It is a cool water world for tourists to drink water and play together. It is a happy platform for discarding all rules of the game and happy interaction. It is suitable for couples, families, enterprises and other groups of tourists.

L-6505 Size:14x13x7.5m

L-6506 Size:17x13x8m

L-6507 Size:31x18x15m

L-6508 Size:25x25x12m

L-6509 Size:32 x 26 x 14 m

L-6510 Size:40 x 24 x 15 m

L-6507 Size:25\*18\*10m

L-6512 Size:31x28x12.5 m