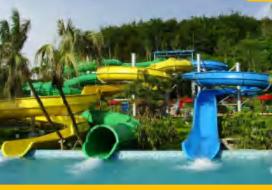

## **Rainbow octopus Slide**

- Slide platform height:15m,Customized
- Slide width: 0.65m
- Slide length: Customized
- Slide people:1people/lane
- Lanes quantity:2~8lanes
- Passenger capacity:360people/H

Rainbow (Octopus) Racing slide is a competitive slide popular with young people and a must at water park The eye; The slides are divided into 2 to 8 slides for multiple people

The slide pad carries visitors flying at high speed on the undulating slide, straight

Take the Mercedes dive, accelerate into the pool, enjoy the wind and lightning

The thrill of competition. It gives visitors the thrill of a headfirst slide; The excellent nature of the competition creates a super attraction and popular gathering, visitors can enjoy "head to head, side by side" dive fun.

The scoring device enhances interactive experience and adds value to management

Service platform; The end of slide can store water buffer, without falling pool, or set falling pool, increase the fun of falling water.