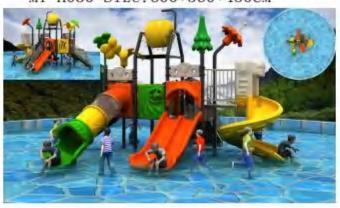

Water House, is a kind of comprehensive water recreation facilities integrating various water toys, water slides and themed landscapes, which can be divided into children's water house, adult water house and mixed water house according to the age level of visitors. According to the function can be divided into large medium and small water house;In addition, it can be divided according to different theme packaging styles, such as Hawaiian customs, Maya culture, Chinese local folk animation theme water house, etc.It is a cool water world for tourists to drink water and play together. It is a happy platform for discarding all rules of the game and happy interaction. It is suitable for couples, families, enterprises and other groups of tourists.

L-6513 Size:15x10x6.5m

L-6514 Size:46x43x21m

L-6515 Size:22x21x10.5m

L-6515 Size:23x15 x12m 19

名称Name: 水上乐园系列 規格Size: 2600×1630×700cm 适用年龄Aged for: 3-12 定价Price: 000000元

名称Name: 水上乐园系列 規格Size: 1700 x 1500 x 660cm 适用年龄Aged for: 3-12 定价Price: 000000元