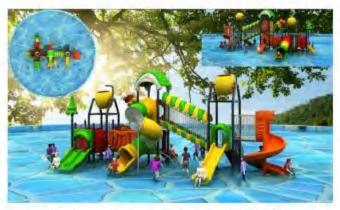

Water House, is a kind of comprehensive water recreation facilities integrating various water toys, water slides and themed landscapes, which can be divided into children's water house, adult water house and mixed water house according to the age level of visitors. According to the function can be divided into large medium and small water house;In addition, it can be divided according to different theme packaging styles, such as Hawaiian customs, Maya culture, Chinese local folk animation theme water house, etc.It is a cool water world for tourists to drink water and play together. It is a happy platform for discarding all rules of the game and happy interaction. It is suitable for couples, families, enterprises and other groups of tourists.

L-6513 Size:15x10x6.5m

L-6514 Size:46x43x21m

L-6515 Size:22x21x10.5m

L-6515 Size:23x15 x12m 19

名称Name: 水上乐园系列 規格Size: 2600×1630×700cm 适用年龄Aged for: 3-12 定价Price: 000000元

名称Name: 水上乐园系列 規格Size: 1700 x 1500 x 660cm 适用年龄Aged for: 3-12 定价Price: 000000元