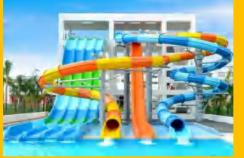

# Spiral Slide (open,closed)

- Slide platform height:Customized
- Slide width:0.85m-1.5m
- Slide length: Customized
- Slide people:1/2people/lane
- Passenger capacity:120-240people/H

The spiral slide is a classic slide for fast passenger flow in the water park. It is a must for both spatial vision and amusement experience. Visitors slide in the spiral slide, experience transparency, light, black hole, open slide winding crisscross and the change of time and space. Spiral bend can be customized according to customer site and unique characteristics.