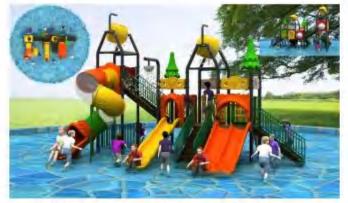

Water House, is a kind of comprehensive water recreation facilities integrating various water toys, water slides and themed landscapes, which can be divided into children's water house, adult water house and mixed water house according to the age level of visitors. According to the function can be divided into large medium and small water house;In addition, it can be divided according to different theme packaging styles, such as Hawaiian customs, Maya culture, Chinese local folk animation theme water house, etc.It is a cool water world for tourists to drink water and play together. It is a happy platform for discarding all rules of the game and happy interaction. It is suitable for couples, families, enterprises and other groups of tourists.

L -3703

名称Name: 水上乐园系列 規格Size: 2000×1270×660cm 适用年龄Aged for: 3-12 定价Price: 456000元

L -3704

名称Name: 水上乐园系列 規格Size: 1660×1250×800cm 适用年龄Aged for: 3-12 定价Price: 000000元

适用年龄Aged for: 3-12 定价Price: 000000元

名称Name: 水上乐园系列 规格Size: 1430×1000×830cm L -3802 适用年龄Aged for: 3-12 定价Price: 000000元