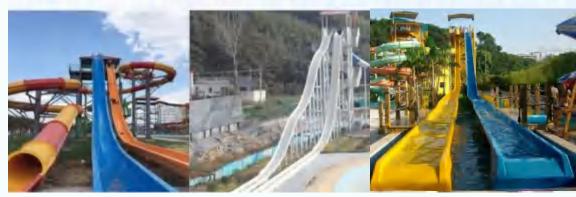

### **Small horn slide**

- Slide platform height:3.8m
- Horn diameter:5.8m
- Slide length:23m
- Slide position:2raft slide

Small horn specially designed for children (2 styles), small chongtian slide, children due to height Reason can't play big water park equipment. A special set

The plan is completely suitable for children to play the "small horn", the same experience to challenge the joy.

## **Big Tornado**

- Slide platform height:15.2m/18m
- Horn diameter:18m
- Slide diameter: 2.73m
- Slide position:2raft slide
- Projected floor area:45×42m
- Maximum passenger capacity:

480people/H

The big tornado winning the Golden Ticket Award-Best New Project of the international tourism industry, is the star of waterpark andmost popularwhyoung people, Rafts carying tourists slowly enter the closedchute from the plattorm higher than ten meters, under the action of gravity and water and in the dark, plunge into rapid falling suddenly form a turn in the dark In the fear of high-speed centrifugal weightlessness and amid coincidental cries, tourists on rafts, as flushed out of the closed darkchute, would suddenly see the outerworld. As rafts slow down, they slip to the bottom of the big tornado, then by the action of inertia, water and gravity, rise, sink and swing to the exit.