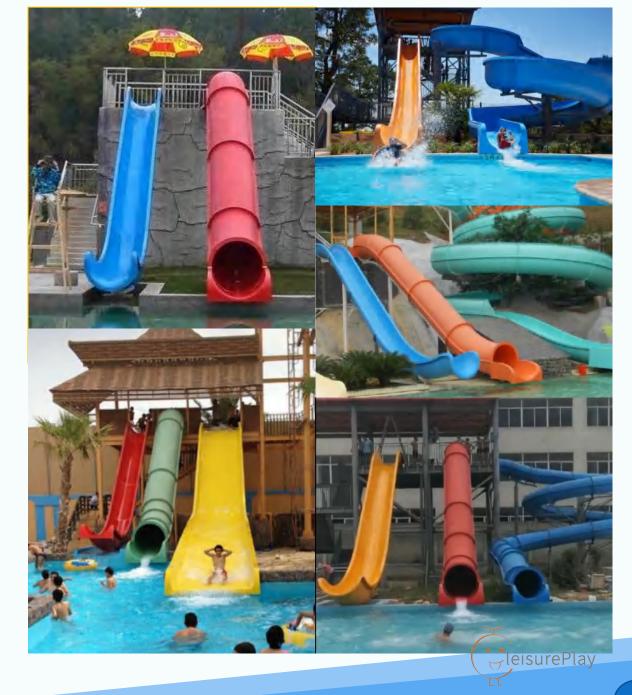

# Spiral Slide (open,closed)

- Slide platform height:Customized
- Slide width:0.85m-1.5m
- Slide length: Customized
- Slide people:1/2people/lane
- Passenger capacity:120-240people/H

The spiral slide is a classic slide for fast passenger flow in the water park. It is a must for both spatial vision and amusement experience. Visitors slide in the spiral slide, experience transparency, light, black hole, open slide winding crisscross and the change of time and space. Spiral bend can be customized according to customer site and unique characteristics.