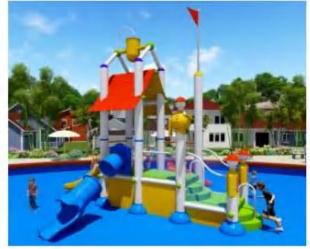

Water House, is a kind of comprehensive water recreation facilities integrating various water toys, water slides and themed landscapes, which can be divided into children's water house, adult water house and mixed water house according to the age level of visitors. According to the function can be divided into large medium and small water house;In addition, it can be divided according to different theme packaging styles, such as Hawaiian customs, Maya culture, Chinese local folk animation theme water house, etc.It is a cool water world for tourists to drink water and play together. It is a happy platform for discarding all rules of the game and happy interaction. It is suitable for couples, families, enterprises and other groups of tourists.

L-6505 Size:14x13x7.5m

L-6506 Size:17x13x8m

L-6507 Size:31x18x15m

L-6508 Size:25x25x12m

L-6509 Size:32 x 26 x 14 m

L-6510 Size:40 x 24 x 15 m

L-6507 Size:25\*18\*10m

L-6512 Size:31x28x12.5 m