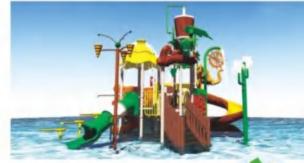

L -3703

名称Name: 水上乐园系列 規格Size: 2000×1270×660cm 适用年龄Aged for: 3-12 定价Price: 456000元

L -3704

名称Name: 水上乐园系列 規格Size: 1660×1250×800cm 适用年龄Aged for: 3-12 定价Price: 000000元

适用年龄Aged for: 3-12 定价Price: 000000元

名称Name: 水上乐园系列 规格Size: 1430×1000×830cm L -3802 适用年龄Aged for: 3-12 定价Price: 000000元