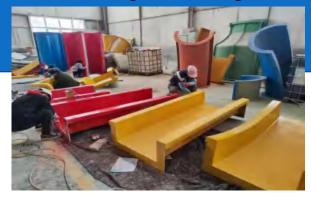

# **Manufacturing Workmanship**

## 1-making mould

5-Cutting

9-Packing

2-Gel coating

6-Polishing&cleaning

10-Loading

3-Laying fiber on mould

7-assemble testing

4-Drying

8-Re-checking