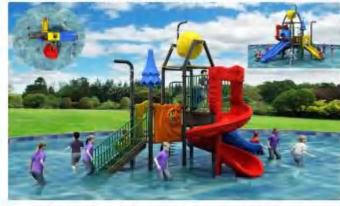

Water House, is a kind of comprehensive water recreation facilities integrating various water toys, water slides and themed landscapes, which can be divided into children's water house, adult water house and mixed water house according to the age level of visitors. According to the function can be divided into large medium and small water house;In addition, it can be divided according to different theme packaging styles, such as Hawaiian customs, Maya culture, Chinese local folk animation theme water house, etc.It is a cool water world for tourists to drink water and play together. It is a happy platform for discarding all rules of the game and happy interaction. It is suitable for couples, families, enterprises and other groups of tourists.

L -3703

名称Name: 水上乐园系列 規格Size: 2000×1270×660cm 适用年龄Aged for: 3-12 定价Price: 456000元

L -3704

名称Name: 水上乐园系列 規格Size: 1660×1250×800cm 适用年龄Aged for: 3-12 定价Price: 000000元

适用年龄Aged for: 3-12 定价Price: 000000元

名称Name: 水上乐园系列 规格Size: 1430×1000×830cm L -3802 适用年龄Aged for: 3-12 定价Price: 000000元