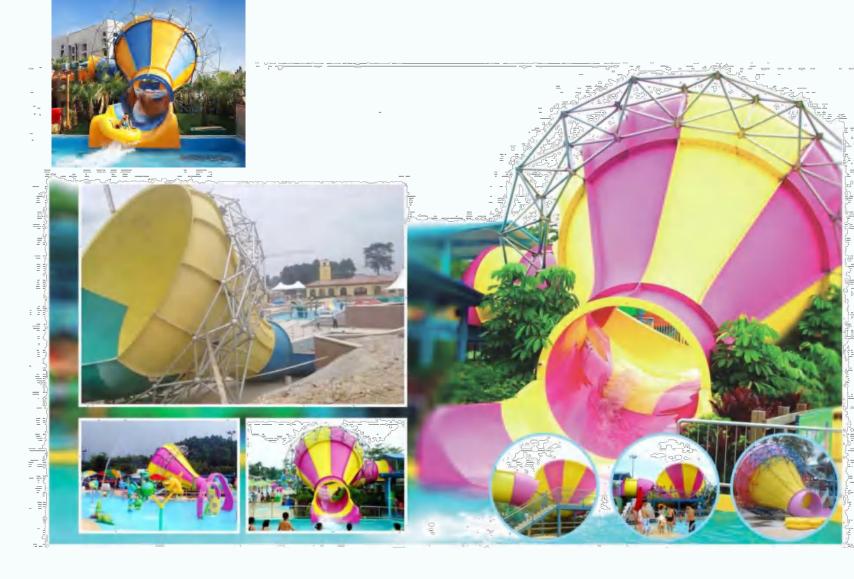

### **Small horn slide**

- Slide platform height:3.8m
- Horn diameter:5.8m
- Slide length:23m
- Slide position:2raft slide

Small horn specially designed for children (2 styles), small chongtian slide, children due to height Reason can't play big water park equipment. A special set

The plan is completely suitable for children to play the "small horn", the same experience to challenge the joy.