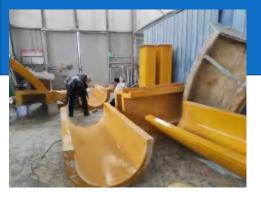

# **Manufacturing Workmanship**

## 1-making mould

5-Cutting

9-Packing

2-Gel coating

6-Polishing&cleaning

10-Loading

3-Laying fiber on mould

7-assemble testing

4-Drying

8-Re-checking