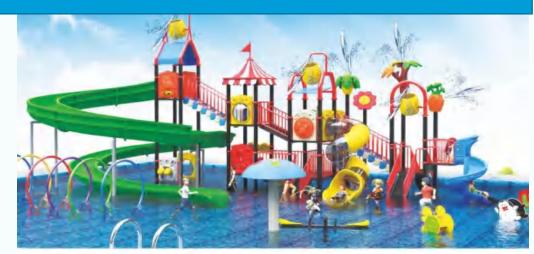

Water House, is a kind of comprehensive water recreation facilities integrating various water toys, water slides and themed landscapes, which can be divided into children's water house, adult water house and mixed water house according to the age level of visitors. According to the function can be divided into large medium and small water house;In addition, it can be divided according to different theme packaging styles, such as Hawaiian customs, Maya culture, Chinese local folk animation theme water house, etc.It is a cool water world for tourists to drink water and play together. It is a happy platform for discarding all rules of the game and happy interaction. It is suitable for couples, families, enterprises and other groups of tourists.