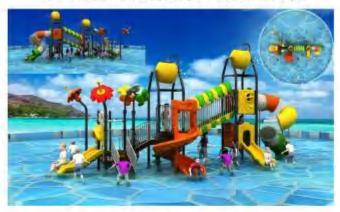

Water House, is a kind of comprehensive water recreation facilities integrating various water toys, water slides and themed landscapes, which can be divided into children's water house, adult water house and mixed water house according to the age level of visitors. According to the function can be divided into large medium and small water house;In addition, it can be divided according to different theme packaging styles, such as Hawaiian customs, Maya culture, Chinese local folk animation theme water house, etc.It is a cool water world for tourists to drink water and play together. It is a happy platform for discarding all rules of the game and happy interaction. It is suitable for couples, families, enterprises and other groups of tourists.

L-6513 Size:15x10x6.5m

L-6514 Size:46x43x21m

L-6515 Size:22x21x10.5m

L-6515 Size:23x15 x12m 19

名称Name: 水上乐园系列 規格Size: 2600×1630×700cm 适用年龄Aged for: 3-12 定价Price: 000000元

名称Name: 水上乐园系列 規格Size: 1700 x 1500 x 660cm 适用年龄Aged for: 3-12 定价Price: 000000元