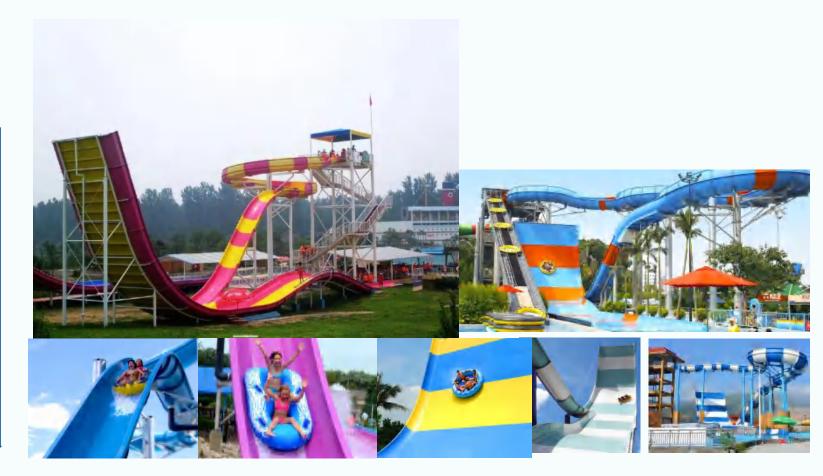

## **High speed Slide**

- Slide platform height:9m,13m,15m,Customized
- Slide width:0.85m
- Slide length: Customized
- Slide people:1people/lane
- Passenger capacity:180people/H

The high speed slide is designed by the daresouls of the water park to push themselves to the limit. Without MATS, visitors slide straight and cling to each other at seven meters per second With an almost vertical slide, visitors can experience a real plunge In, the feeling of splashing. Whether you experience it yourself or the view around you Everyone was overwhelmed by its surprise.