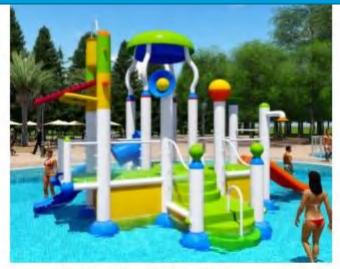

## Water house-A, LLDPE engineering plastic + hot galvanized steel material

MT-H022 Size: 1300\*780\*510CM

MT-H023 Size:960\*920\*570CM

MT-H024 Size: 660\*650\*450CM

MT-H025 Size: 1000\*580\*450CM

MT-H026 Size: 500\*350\*400CM