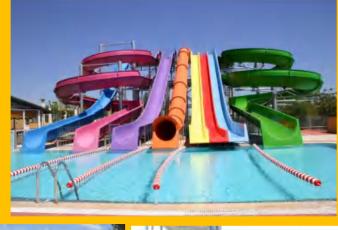

# Spiral Slide (open,closed)

- Slide platform height:Customized
- Slide width:0.85m-1.5m
- Slide length: Customized
- Slide people:1/2people/lane
- Passenger capacity:120-240people/H

The spiral slide is a classic slide for fast passenger flow in the water park. It is a must for both spatial vision and amusement experience. Visitors slide in the spiral slide, experience transparency, light, black hole, open slide winding crisscross and the change of time and space. Spiral bend can be customized according to customer site and unique characteristics.