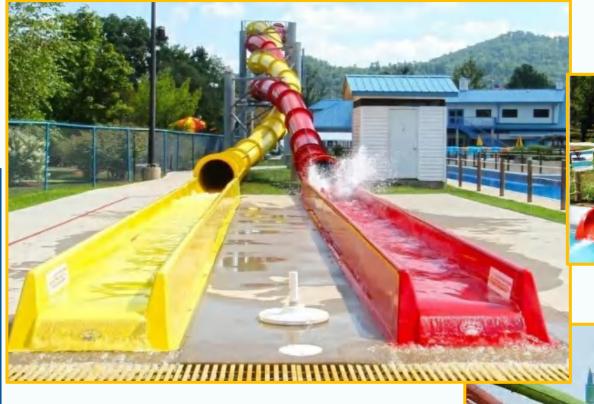

# Sledge Slide & Barrel Slide (Combination Slides)

- Slide platform height:5m/8m
- Slide width:0.85m
- Slide length: 13m/18m
- Projected floor area:Projected floor area:20m×60m
- Slide people:1people/lane
- Passengercapacity:360people/H

The Sledge Slide & Barrel Slide

is the water park more economical equipment, but its entertainment interesting taste stimulating is not low at all sled slide guests from the slide out of the mouth of high speed, the formation of parabola will fly guests into the air, not often fun;The barrel slide is like a big cannon ball, very fast, very exciting