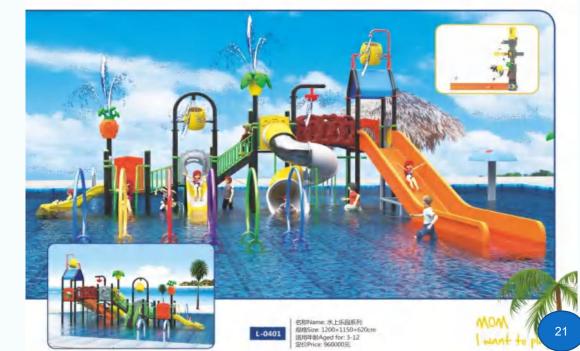

想让孩子玩得开心又能锻炼你体的各个机能,去几量 水上示视是用好不过的选择。 To make a child happy and to exercise all the functions of the body, to the children's water park is a better choice.

名称\*Name: 永上乐品系列 原图Size: 2600×1200×620cm 语用年龄Aged for: 3-12 更价Price: 2700000元