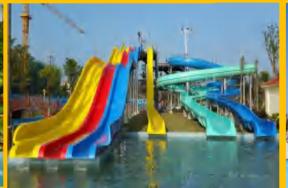

## **High speed Slide**

- Slide platform height:9m,13m,15m,Customized
- Slide width:0.85m
- Slide length: Customized
- Slide people:1people/lane
- Passenger capacity:180people/H

The high speed slide is designed by the daresouls of the water park to push themselves to the limit. Without MATS, visitors slide straight and cling to each other at seven meters per second With an almost vertical slide, visitors can experience a real plunge In, the feeling of splashing. Whether you experience it yourself or the view around you Everyone was overwhelmed by its surprise.

#### **Rainbow Slide**

- Slide platform height:Customized
- Slide width:0.96m/lane
- Slide length: Customized
- Slide people:1people/lane
- Lanes quantity:2~6lanes
- Passenger capacity:360people/H

## **Double-Dragon Slides**

- Slide platform height:12-21m
- Slide width:0.6-0.85m
- Slide length: 70-135m
- Projected floor area:12m×100m
- Slide people:1people/lane
- Passenger capacity:360people/H