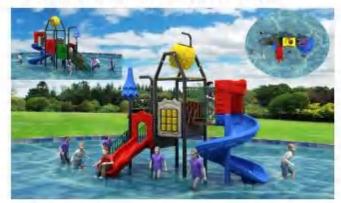

Water House, is a kind of comprehensive water recreation facilities integrating various water toys, water slides and themed landscapes, which can be divided into children's water house, adult water house and mixed water house according to the age level of visitors. According to the function can be divided into large medium and small water house;In addition, it can be divided according to different theme packaging styles, such as Hawaiian customs, Maya culture, Chinese local folk animation theme water house, etc.It is a cool water world for tourists to drink water and play together. It is a happy platform for discarding all rules of the game and happy interaction. It is suitable for couples, families, enterprises and other groups of tourists.

L-6505 Size:14x13x7.5m

L-6506 Size:17x13x8m

L-6507 Size:31x18x15m

L-6508 Size:25x25x12m

L-6509 Size:32 x 26 x 14 m

L-6510 Size:40 x 24 x 15 m

L-6507 Size:25\*18\*10m

L-6512 Size:31x28x12.5 m