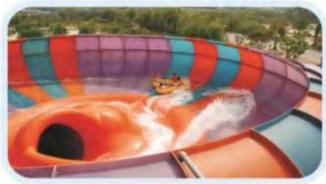

#### **Giant beast bowl**

- Slide platform height:12m
- Entrance closed spiral section: diameter 1.4m, length 40m
- Bowl diameter: 12.4m
- Closed outlet section: diameter 1.4m, length 16m
- Slide style: falling pool type
- Passenger capacity:360people/H,480people/H