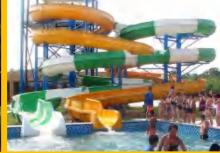

## **Big Tornado**

- Slide platform height:15.2m/18m
- Horn diameter:18m
- Slide diameter: 2.73m
- Slide position:2raft slide
- Projected floor area:45×42m
- Maximum passenger capacity:

480people/H

The big tornado winning the Golden Ticket Award-Best New Project of the international tourism industry, is the star of waterpark andmost popularwhyoung people, Rafts carying tourists slowly enter the closedchute from the plattorm higher than ten meters, under the action of gravity and water and in the dark, plunge into rapid falling suddenly form a turn in the dark In the fear of high-speed centrifugal weightlessness and amid coincidental cries, tourists on rafts, as flushed out of the closed darkchute, would suddenly see the outerworld. As rafts slow down, they slip to the bottom of the big tornado, then by the action of inertia, water and gravity, rise, sink and swing to the exit.

# Spiral Slide (open,closed)

- Slide platform height:Customized
- Slide width:0.85m-1.5m
- Slide length: Customized
- Slide people:1/2people/lane
- Passenger capacity:120-240people/H

The spiral slide is a classic slide for fast passenger flow in the water park. It is a must for both spatial vision and amusement experience. Visitors slide in the spiral slide, experience transparency, light, black hole, open slide winding crisscross and the change of time and space. Spiral bend can be customized according to customer site and unique characteristics.