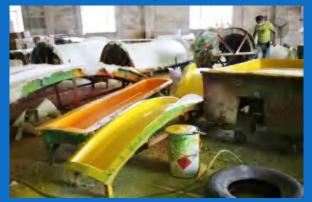

# **Manufacturing Workmanship**

## 1-making mould

5-Cutting

9-Packing

2-Gel coating

6-Polishing&cleaning

10-Loading

3-Laying fiber on mould

7-assemble testing

4-Drying

8-Re-checking