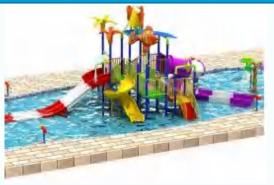

Water House, is a kind of comprehensive water recreation facilities integrating various water toys, water slides and themed landscapes, which can be divided into children's water house, adult water house and mixed water house according to the age level of visitors. According to the function can be divided into large medium and small water house;In addition, it can be divided according to different theme packaging styles, such as Hawaiian customs, Maya culture, Chinese local folk animation theme water house, etc.It is a cool water world for tourists to drink water and play together. It is a happy platform for discarding all rules of the game and happy interaction. It is suitable for couples, families, enterprises and other groups of tourists.