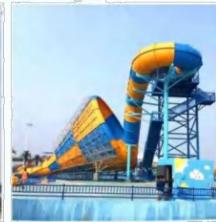

## **Big Tornado**

- Slide platform height:15.2m/18m
- Horn diameter:18m
- Slide diameter: 2.73m
- Slide position:2raft slide
- Projected floor area:45×42m
- Maximum passenger capacity:

480people/H

The big tornado winning the Golden Ticket Award-Best New Project of the international tourism industry, is the star of waterpark andmost popularwhyoung people, Rafts carying tourists slowly enter the closedchute from the plattorm higher than ten meters, under the action of gravity and water and in the dark, plunge into rapid falling suddenly form a turn in the dark In the fear of high-speed centrifugal weightlessness and amid coincidental cries, tourists on rafts, as flushed out of the closed darkchute, would suddenly see the outerworld. As rafts slow down, they slip to the bottom of the big tornado, then by the action of inertia, water and gravity, rise, sink and swing to the exit.