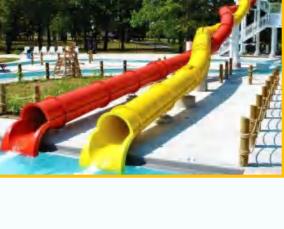

# Sledge Slide & Barrel Slide (Combination Slides)

- Slide platform height:5m/8m
- Slide width:0.85m
- Slide length: 13m/18m
- Projected floor area:Projected floor area:20m×60m
- Slide people:1people/lane
- Passengercapacity:360people/H

The Sledge Slide & Barrel Slide

is the water park more economical equipment, but its entertainment interesting taste stimulating is not low at all sled slide guests from the slide out of the mouth of high speed, the formation of parabola will fly guests into the air, not often fun;The barrel slide is like a big cannon ball, very fast, very exciting