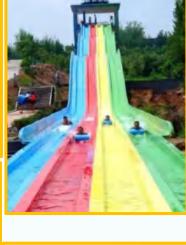

Rainbow (Octopus) Racing slide is a competitive slide popular with young people and a must at water park The eye; The slides are divided into 2 to 8 slides for multiple people

The slide pad carries visitors flying at high speed on the undulating slide, straight

Take the Mercedes dive, accelerate into the pool, enjoy the wind and lightning

The thrill of competition. It gives visitors the thrill of a headfirst slide; The excellent nature of the competition creates a super attraction and popular gathering, visitors can enjoy "head to head, side by side" dive fun.

The scoring device enhances interactive experience and adds value to management

Service platform; The end of slide can store water buffer, without falling pool, or set falling pool, increase the fun of falling water.