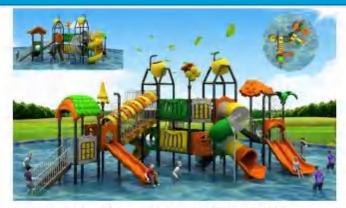

Water House, is a kind of comprehensive water recreation facilities integrating various water toys, water slides and themed landscapes, which can be divided into children's water house, adult water house and mixed water house according to the age level of visitors. According to the function can be divided into large medium and small water house;In addition, it can be divided according to different theme packaging styles, such as Hawaiian customs, Maya culture, Chinese local folk animation theme water house, etc.It is a cool water world for tourists to drink water and play together. It is a happy platform for discarding all rules of the game and happy interaction. It is suitable for couples, families, enterprises and other groups of tourists.

L-6505 Size:14x13x7.5m

L-6506 Size:17x13x8m

L-6507 Size:31x18x15m

L-6508 Size:25x25x12m

L-6509 Size:32 x 26 x 14 m

L-6510 Size:40 x 24 x 15 m

L-6507 Size:25\*18\*10m

L-6512 Size:31x28x12.5 m