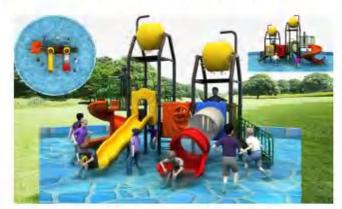

Water House, is a kind of comprehensive water recreation facilities integrating various water toys, water slides and themed landscapes, which can be divided into children's water house, adult water house and mixed water house according to the age level of visitors. According to the function can be divided into large medium and small water house;In addition, it can be divided according to different theme packaging styles, such as Hawaiian customs, Maya culture, Chinese local folk animation theme water house, etc.It is a cool water world for tourists to drink water and play together. It is a happy platform for discarding all rules of the game and happy interaction. It is suitable for couples, families, enterprises and other groups of tourists.

L-6513 Size:15x10x6.5m

L-6514 Size:46x43x21m

L-6515 Size:22x21x10.5m

L-6515 Size:23x15 x12m 19

名称Name: 水上乐园系列 規格Size: 2600×1630×700cm 适用年龄Aged for: 3-12 定价Price: 000000元

名称Name: 水上乐园系列 規格Size: 1700 x 1500 x 660cm 适用年龄Aged for: 3-12 定价Price: 000000元