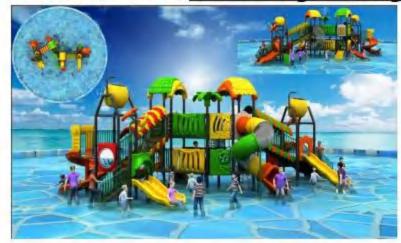

Water House, is a kind of comprehensive water recreation facilities integrating various water toys, water slides and themed landscapes, which can be divided into children's water house, adult water house and mixed water house according to the age level of visitors. According to the function can be divided into large medium and small water house;In addition, it can be divided according to different theme packaging styles, such as Hawaiian customs, Maya culture, Chinese local folk animation theme water house, etc.It is a cool water world for tourists to drink water and play together. It is a happy platform for discarding all rules of the game and happy interaction. It is suitable for couples, families, enterprises and other groups of tourists.

L-6505 Size:14x13x7.5m

L-6506 Size:17x13x8m

L-6507 Size:31x18x15m

L-6508 Size:25x25x12m

L-6509 Size:32 x 26 x 14 m

L-6510 Size:40 x 24 x 15 m

L-6507 Size:25\*18\*10m

L-6512 Size:31x28x12.5 m

L-6513 Size:15x10x6.5m

L-6514 Size:46x43x21m

L-6515 Size:22x21x10.5m

L-6515 Size:23x15 x12m 19

名称Name: 水上乐园系列 規格Size: 2600×1630×700cm 适用年龄Aged for: 3-12 定价Price: 000000元

名称Name: 水上乐园系列 規格Size: 1700 x 1500 x 660cm 适用年龄Aged for: 3-12 定价Price: 000000元