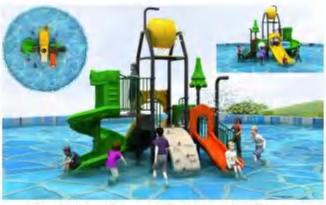

Water House, is a kind of comprehensive water recreation facilities integrating various water toys, water slides and themed landscapes, which can be divided into children's water house, adult water house and mixed water house according to the age level of visitors. According to the function can be divided into large medium and small water house;In addition, it can be divided according to different theme packaging styles, such as Hawaiian customs, Maya culture, Chinese local folk animation theme water house, etc.It is a cool water world for tourists to drink water and play together. It is a happy platform for discarding all rules of the game and happy interaction. It is suitable for couples, families, enterprises and other groups of tourists.