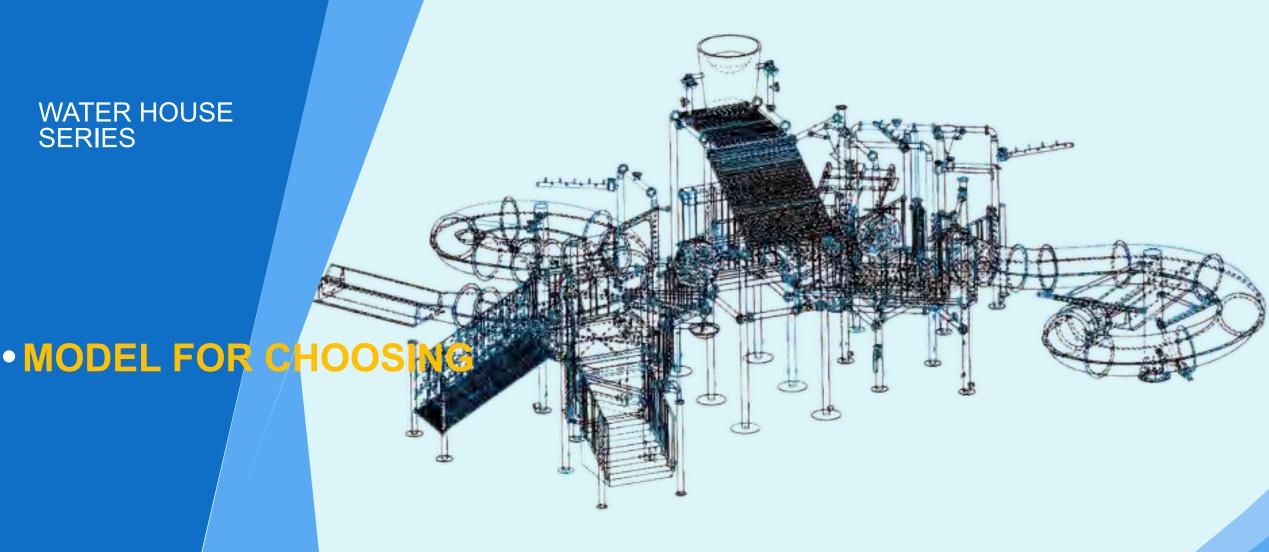

Water House, is a kind of comprehensive water recreation facilities integrating various water toys, water slides and themed landscapes, which can be divided into children's water house, adult water house and mixed water house according to the age level of visitors. According to the function can be divided into large medium and small water house;In addition, it can be divided according to different theme packaging styles, such as Hawaiian customs, Maya culture, Chinese local folk animation theme water house, etc.It is a cool water world for tourists to drink water and play together. It is a happy platform for discarding all rules of the game and happy interaction. It is suitable for couples, families, enterprises and other groups of tourists.

L-6505 Size:14x13x7.5m

L-6506 Size:17x13x8m

L-6507 Size:31x18x15m

L-6508 Size:25x25x12m

L-6509 Size:32 x 26 x 14 m

L-6510 Size:40 x 24 x 15 m

L-6507 Size:25\*18\*10m

L-6512 Size:31x28x12.5 m

L-6513 Size:15x10x6.5m

L-6514 Size:46x43x21m

L-6515 Size:22x21x10.5m

L-6515 Size:23x15 x12m 19

名称Name: 水上乐园系列 規格Size: 2600×1630×700cm 适用年龄Aged for: 3-12 定价Price: 000000元

名称Name: 水上乐园系列 規格Size: 1700 x 1500 x 660cm 适用年龄Aged for: 3-12 定价Price: 000000元