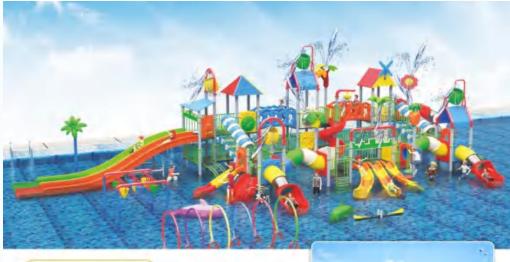

Water House, is a kind of comprehensive water recreation facilities integrating various water toys, water slides and themed landscapes, which can be divided into children's water house, adult water house and mixed water house according to the age level of visitors. According to the function can be divided into large medium and small water house;In addition, it can be divided according to different theme packaging styles, such as Hawaiian customs, Maya culture, Chinese local folk animation theme water house, etc.It is a cool water world for tourists to drink water and play together. It is a happy platform for discarding all rules of the game and happy interaction. It is suitable for couples, families, enterprises and other groups of tourists.