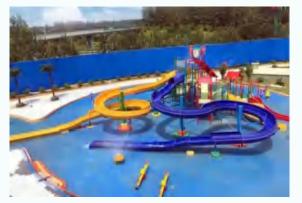

Water House, is a kind of comprehensive water recreation facilities integrating various water toys, water slides and themed landscapes, which can be divided into children's water house, adult water house and mixed water house according to the age level of visitors. According to the function can be divided into large medium and small water house;In addition, it can be divided according to different theme packaging styles, such as Hawaiian customs, Maya culture, Chinese local folk animation theme water house, etc.It is a cool water world for tourists to drink water and play together. It is a happy platform for discarding all rules of the game and happy interaction. It is suitable for couples, families, enterprises and other groups of tourists.