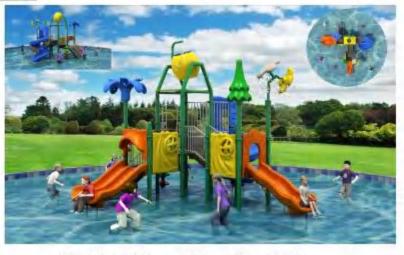

Water House, is a kind of comprehensive water recreation facilities integrating various water toys, water slides and themed landscapes, which can be divided into children's water house, adult water house and mixed water house according to the age level of visitors. According to the function can be divided into large medium and small water house;In addition, it can be divided according to different theme packaging styles, such as Hawaiian customs, Maya culture, Chinese local folk animation theme water house, etc.It is a cool water world for tourists to drink water and play together. It is a happy platform for discarding all rules of the game and happy interaction. It is suitable for couples, families, enterprises and other groups of tourists.

L-6505 Size:14x13x7.5m

L-6506 Size:17x13x8m

L-6507 Size:31x18x15m

L-6508 Size:25x25x12m

L-6509 Size:32 x 26 x 14 m

L-6510 Size:40 x 24 x 15 m

L-6507 Size:25\*18\*10m

L-6512 Size:31x28x12.5 m

L-6513 Size:15x10x6.5m

L-6514 Size:46x43x21m

L-6515 Size:22x21x10.5m

L-6515 Size:23x15 x12m 19

名称Name: 水上乐园系列 規格Size: 2600×1630×700cm 适用年龄Aged for: 3-12 定价Price: 000000元

名称Name: 水上乐园系列 規格Size: 1700 x 1500 x 660cm 适用年龄Aged for: 3-12 定价Price: 000000元