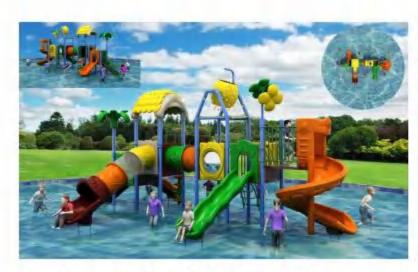

Water House, is a kind of comprehensive water recreation facilities integrating various water toys, water slides and themed landscapes, which can be divided into children's water house, adult water house and mixed water house according to the age level of visitors. According to the function can be divided into large medium and small water house;In addition, it can be divided according to different theme packaging styles, such as Hawaiian customs, Maya culture, Chinese local folk animation theme water house, etc.It is a cool water world for tourists to drink water and play together. It is a happy platform for discarding all rules of the game and happy interaction. It is suitable for couples, families, enterprises and other groups of tourists.

L-6505 Size:14x13x7.5m

L-6506 Size:17x13x8m

L-6507 Size:31x18x15m

L-6508 Size:25x25x12m

L-6509 Size:32 x 26 x 14 m

L-6510 Size:40 x 24 x 15 m

L-6507 Size:25\*18\*10m

L-6512 Size:31x28x12.5 m

L-6513 Size:15x10x6.5m

L-6514 Size:46x43x21m

L-6515 Size:22x21x10.5m

L-6515 Size:23x15 x12m 19

名称Name: 水上乐园系列 規格Size: 2600×1630×700cm 适用年龄Aged for: 3-12 定价Price: 000000元

名称Name: 水上乐园系列 規格Size: 1700 x 1500 x 660cm 适用年龄Aged for: 3-12 定价Price: 000000元