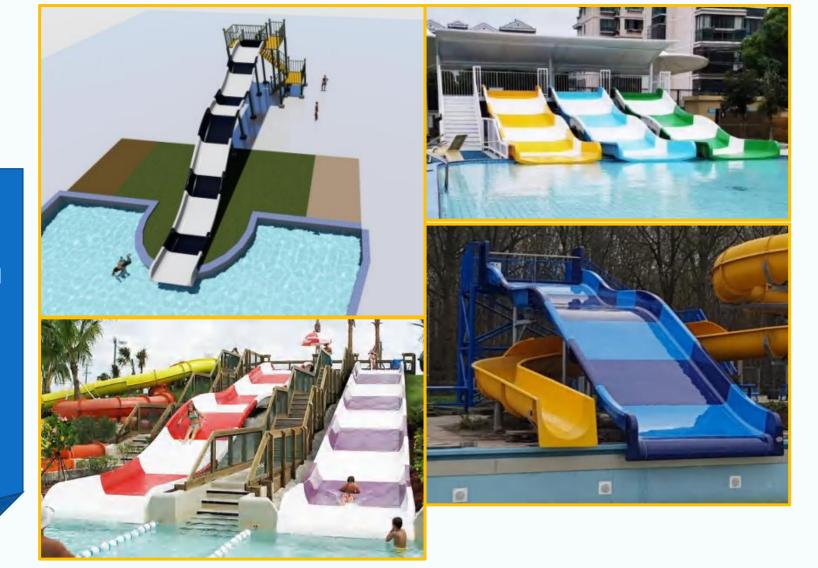

### **Small horn slide**

- Slide platform height:3.8m
- Horn diameter:5.8m
- Slide length:23m
- Slide position:2raft slide

Small horn specially designed for children (2 styles), small chongtian slide, children due to height Reason can't play big water park equipment. A special set

The plan is completely suitable for children to play the "small horn", the same experience to challenge the joy.