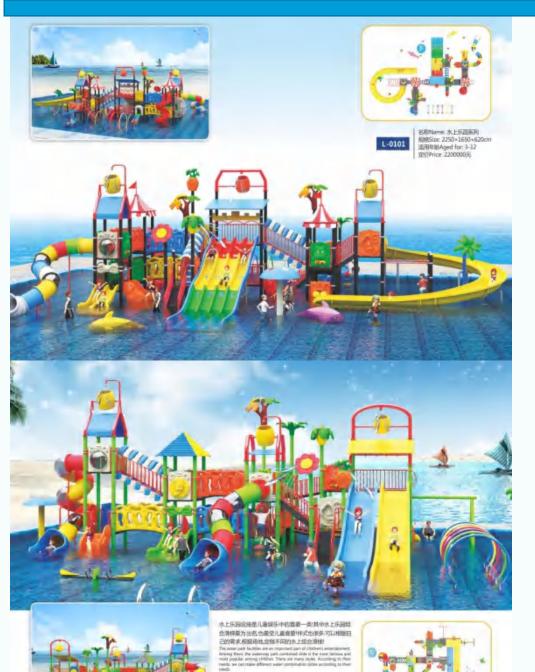

Water House, is a kind of comprehensive water recreation facilities integrating various water toys, water slides and themed landscapes, which can be divided into children's water house, adult water house and mixed water house according to the age level of visitors. According to the function can be divided into large medium and small water house;In addition, it can be divided according to different theme packaging styles, such as Hawaiian customs, Maya culture, Chinese local folk animation theme water house, etc.It is a cool water world for tourists to drink water and play together. It is a happy platform for discarding all rules of the game and happy interaction. It is suitable for couples, families, enterprises and other groups of tourists.