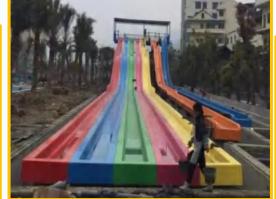

#### **Rainbow Slide**

- Slide platform height:Customized
- Slide width:0.96m/lane
- Slide length: Customized
- Slide people:1people/lane
- Lanes quantity:2~6lanes
- Passenger capacity:360people/H