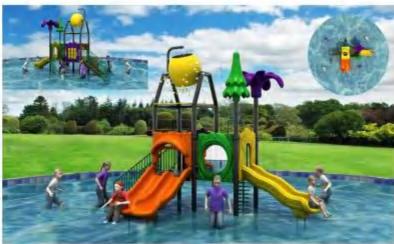

Water House, is a kind of comprehensive water recreation facilities integrating various water toys, water slides and themed landscapes, which can be divided into children's water house, adult water house and mixed water house according to the age level of visitors. According to the function can be divided into large medium and small water house;In addition, it can be divided according to different theme packaging styles, such as Hawaiian customs, Maya culture, Chinese local folk animation theme water house, etc.It is a cool water world for tourists to drink water and play together. It is a happy platform for discarding all rules of the game and happy interaction. It is suitable for couples, families, enterprises and other groups of tourists.

L-6505 Size:14x13x7.5m

L-6506 Size:17x13x8m

L-6507 Size:31x18x15m

L-6508 Size:25x25x12m

L-6509 Size:32 x 26 x 14 m

L-6510 Size:40 x 24 x 15 m

L-6507 Size:25\*18\*10m

L-6512 Size:31x28x12.5 m