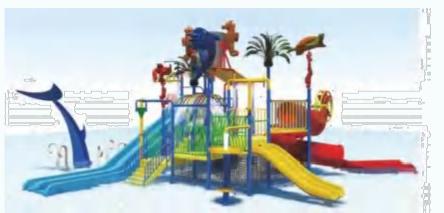

名称Name: 水上牙温系列 原相Size: 1850×1500×620cm 透用年齡Aged for 3-12 定的Price: 1416000元

儿童水上乐园大多都以多种颜色组合,并且没有攀岩、滑梯之类的。孩子 们可以通过这些颜色去认知更多的色彩,另外,像她是、海样、翠岩等都

(1) PULL PLANTAGE AND PROPERTY AND A SPECIAL SPECIAL

名的Name: 未上班的系列 以格Saze: 1780×1250×720cm 加用年前Aged for: 3-12 定价Price: 1800000元