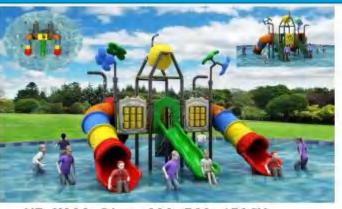

Water House, is a kind of comprehensive water recreation facilities integrating various water toys, water slides and themed landscapes, which can be divided into children's water house, adult water house and mixed water house according to the age level of visitors. According to the function can be divided into large medium and small water house;In addition, it can be divided according to different theme packaging styles, such as Hawaiian customs, Maya culture, Chinese local folk animation theme water house, etc.It is a cool water world for tourists to drink water and play together. It is a happy platform for discarding all rules of the game and happy interaction. It is suitable for couples, families, enterprises and other groups of tourists.

L-6513 Size:15x10x6.5m

L-6514 Size:46x43x21m

L-6515 Size:22x21x10.5m

L-6515 Size:23x15 x12m 19

名称Name: 水上乐园系列 規格Size: 2600×1630×700cm 适用年龄Aged for: 3-12 定价Price: 000000元

名称Name: 水上乐园系列 規格Size: 1700 x 1500 x 660cm 适用年龄Aged for: 3-12 定价Price: 000000元